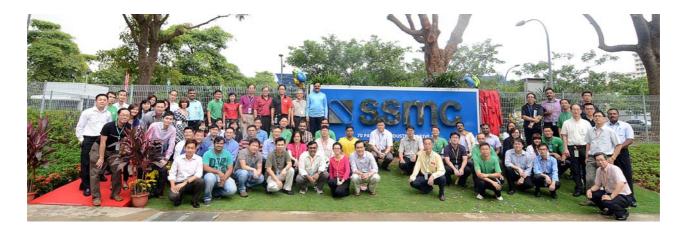

## SSMC NEW LOGO UNVEILING CEREMONY ON 6 Feb 2013

By Ida Ho, Marcom, for InSight, FabNews

6<sup>th</sup> Feb 2013 marked a special occasion for SSMC, as we celebrated our continued transformation into a world class semiconductor company with an enhanced logo signage displayed at the main gate of SSMC premises. Mr. Jagadish CV, CEO of SSMC unveiled the new silver metallic logo, which was applauded by over 80 impressed and excited spectators. This is more than just a signage change, the new logo signifies SSMC's continued journey of transformation. This new logo is larger, more solid and vibrant representing SSMC's growth and transformation into a fab with recognized world class performance. In addition the new enhanced logo also signifies the continued maturity and professionalism of our workforce which makes our organization shine! In addition the logo also projects our High-Tech and Green company image with an eco-friendly LED signage which illuminates our path towards more self-sustainable, self-sufficient and accelerates our way towards HPMS & Niche Market Segments with a diverse Product and Technology Portfolio (as we move from plain vanilla technology to niche specialty flavor technology).