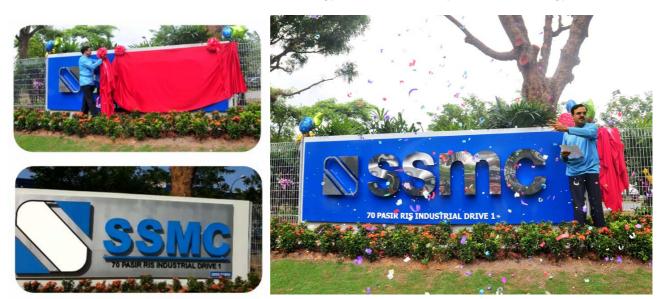

## SSMC NEW LOGO UNVEILING CEREMONY ON 6 Feb 2013

By Ida Ho, Marcom, for InSight, FabNews

6<sup>th</sup> Feb 2013 marked a special occasion for SSMC, as we celebrated our continued transformation into a world class semiconductor company with an enhanced logo signage displayed at the main gate of SSMC premises. Mr. Jagadish CV, CEO of SSMC unveiled the new silver metallic logo, which was applauded by over 80 impressed and excited spectators. This is more than just a signage change, the new logo signifies SSMC's continued journey of transformation. This new logo is larger, more solid and vibrant representing SSMC's growth and transformation into a fab with recognized world class performance. In addition the new enhanced logo also signifies the continued maturity and professionalism of our workforce which makes our organization shine! In addition the logo also projects our High-Tech and Green company image with an eco-friendly LED signage which illuminates our path towards more self-sustainable, self-sufficient and accelerates our way towards HPMS & Niche Market Segments with a diverse Product and Technology Portfolio (as we move from plain vanilla technology to niche specialty flavor technology).