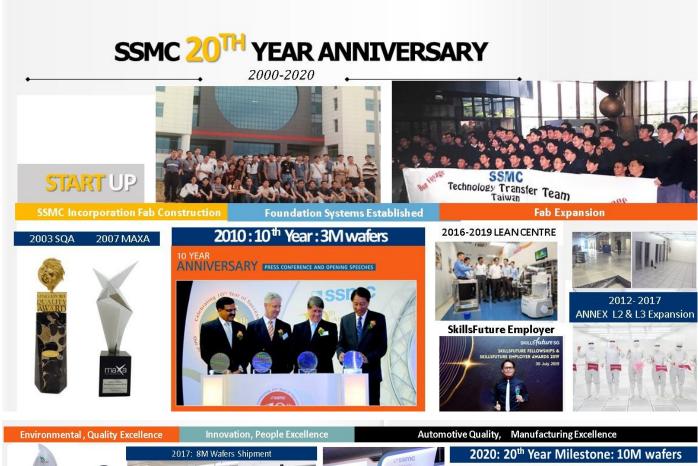

## SSMC CELEBRATES 20 YEARS OF EXCELLENCE

This year 2020, as we celebrate two decades of SSMC's presence as a joint venture partner to NXP and TSMC, we look back in awe at how we began and what we have accomplished over the last 20 years.

- Our Fab capacity has grown from 30K to 66K wafers per month through a series of expansion
- Wafer shipment reached the 10 Millionth wafer milestone this year with the strong support of our customers.
- Our Technology has been evolved from Logic and Embedded Flash to High Performance Mixed Signal and BCD, High Power and RF processes.
- Our Business, Operational Excellence and Sustainability commitment strengthened management systems and processes to drive productivity and growth.
- Development of an engaged & talented workforce has enabled our past and will support our future success.